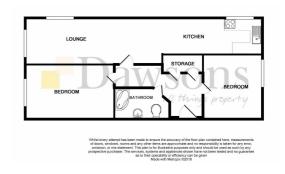

## **FLOOR PLANS**

#### **Communal Entrance**

Private gated entrance with security code entry system. Communal entrance hall with stairs to top floor. Apartment entrance into:

#### Hallway

Electric storage heater. Access to attic via hatch. Wall mounted intercomentry system. Fitted storage cupboard with additional airing cupboard housing water tank. Plain plastered and coved ceiling with spotlights. Doors to:

#### Lounge

#### 15'8" x 10'11" (4.78 x 3.33)

Windows to both front and side enjoying sea views, providing plenty of natural light giving this spacious room a bright and airy feel. Two electric storage heaters. Plain plastered and coved ceiling with spotlights. Open to:

#### Kitchen

#### 14'2" x 6'3" (4.32 x 1.91)

Window to side. Fitted with a range of white high gloss wall, base and drawer units with complementary work surfaces and upstand over incorporating sink and drainer unit with mixer tap. Integrated appliances include 'Neff' dishwasher, 'Neff microwave, 'Neff' washing machine, 'Neff' fridge/freezer and 'Neff' double oven and hob with extractor hood above. Tiled flooring. Electric storage heater. Tiled flooring. Plain plastered and coved ceiling with spotlights.

#### **Bedroom One**

15'2" x 8'3" (4.62 x 2.51)

Window to front. Electric storage heater. Plain plastered and coved ceiling with spotlights.

#### **Bedroom Two**

13'8" x 11'0" (4.17 x 3.35)

Window to rear. Electric storage heater.

## **Bathroom**

7'8" x 7'1" (2.34 x 2.16)

Three piece suite comprising low level W.C, pedestal wash hand basin and p-shaped bath with shower over and glass screen. Chrome towel heater. Shaver point. Fully tiled walls and flooring.