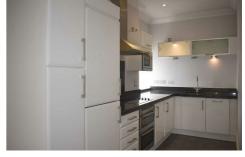

#### Kitchen

#### 14'2" x 6'3" (4.32 x 1.91)

Window to side. Fitted with a range of white high gloss wall, base and drawer units with complementary work surfaces and upstand over incorporating sink and drainer unit with mixer tap. Integrated appliances include 'Neff' dishwasher, 'Neff microwave, 'Neff' washing machine, 'Neff' fridge/freezer and 'Neff' double oven and hob with extractor hood above. Tiled flooring. Electric storage heater. Tiled flooring. Plain plastered and coved ceiling with spotlights.