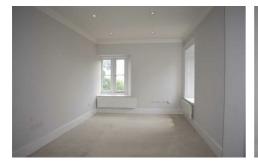

#### Lounge

#### 15'8" x 10'11" (4.78 x 3.33)

Windows to both front and side enjoying sea views, providing plenty of natural light giving this spacious room a bright and airy feel. Two electric storage heaters. Plain plastered and coved ceiling with spotlights. Open to: